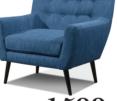

ARM CHAIR

 ${
m RM}\,1599$ 

2 + 3 SEATER SOFA

RM 1100**DIVAN BED** 

PJ Showroom: Lot 18, Jalan 19/1, Section 19, 46300 PJ Selangor. Tel: 03 7958 7762 / 016 906 8600 Subang Jaya Showroom: Lot 839, Persiaran Subang, USJ 1 47600 Subang Jaya Tel: 03 8023 5535 / 012 259 6621