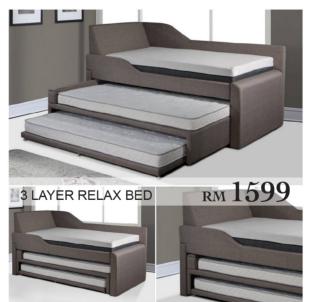

HIDDEN BED SAFE RM 1500



**UPGRADE EACH DRAWER ONLY** 



**UPGRADE TO** hydrauilic storagerm 299



**QUEEN ANTIONNI** RM 1399BED



DIRECT MANUFACTURER PRICE



KING LEGACY BED RM 1950



















KING MAJESTIC BED RM 1950



L SHAPE SOFA



ARM CHAIR



 ${
m RM}\,1599$ 



2 + 3 SEATER SOFA

















RM 1100**DIVAN BED** 



PJ Showroom: Lot 18, Jalan 19/1, Section 19, 46300 PJ Selangor. Tel: 03 7958 7762 / 016 906 8600 Subang Jaya Showroom: Lot 839, Persiaran Subang, USJ 1 47600 Subang Jaya Tel: 03 8023 5535 / 012 259 6621

Ampang Showroom: Lot 1245, Jalan Ulu Klang (Jln Ampang/MRR2) Tel: 010 798 5333

Johor Bahru Showroom: No. 11, Jalan Rosmerah 1/2, Tmn Johor Jaya, 81100, JB. Tel: 012 6339011