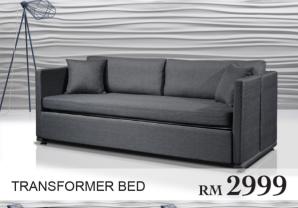

HIDDEN BED SAFE RM 1500



**UPGRADE EACH DRAWER ONLY** 



**UPGRADE TO** hydrauilic storagerm 299



**QUEEN ANTIONNI** RM 1399BED



DIRECT MANUFACTURER PRICE



KING LEGACY BED RM 1950



















KING MAJESTIC BED RM 1950



L SHAPE SOFA



ARM CHAIR



 ${
m RM}\,1599$ 



2 + 3 SEATER SOFA

















RM 1100**DIVAN BED** 



PJ Showroom: Lot 18, Jalan 19/1, Section 19, 46300 PJ Selangor. Tel: 03 7958 7762 / 016 906 8600 Subang Jaya Showroom: Lot 839, Persiaran Subang, USJ 1 47600 Subang Jaya Tel: 03 8023 5535 / 012 259 6621

Ampang Showroom: Lot 1245, Jalan Ulu Klang (Jln Ampang/MRR2) Tel: 010 798 5333

Johor Bahru Showroom: No. 11, Jalan Rosmerah 1/2, Tmn Johor Jaya, 81100, JB. Tel: 012 6339011