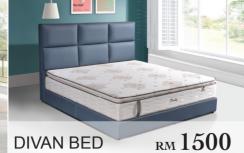

ARM CHAIR

 ${
m RM}\,1599$ 

2 + 3 SEATER SOFA

RM 1100**DIVAN BED** 

PJ Showroom: Lot 18, Jalan 19/1, Section 19, 46300 PJ Selangor. Tel: 03 7958 7762 / 016 906 8600 Subang Jaya Showroom: Lot 839, Persiaran Subang, USJ 1 47600 Subang Jaya Tel: 03 8023 5535 / 012 259 6621