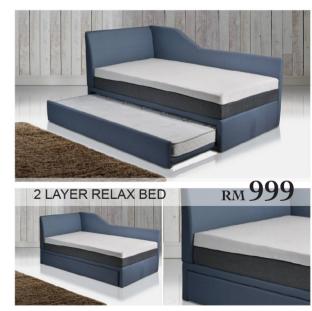

HIDDEN BED SAFE RM 1500

**UPGRADE EACH DRAWER ONLY** 

**UPGRADE TO** hydrauilic storagerm 299

**QUEEN ANTIONNI** RM 1399BED

DIRECT MANUFACTURER PRICE

KING LEGACY BED RM 1950

KING MAJESTIC BED RM 1950

L SHAPE SOFA