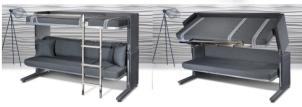

HIDDEN BED SAFE RM 1500



**UPGRADE EACH DRAWER ONLY** 



**UPGRADE TO** hydrauilic storagerm 299



**QUEEN ANTIONNI** RM 1399BED



DIRECT MANUFACTURER PRICE



KING LEGACY BED RM 1950



















KING MAJESTIC BED RM 1950



L SHAPE SOFA



ARM CHAIR



 ${
m RM}\,1599$ 



2 + 3 SEATER SOFA

















RM 1100**DIVAN BED** 



PJ Showroom: Lot 18, Jalan 19/1, Section 19, 46300 PJ Selangor. Tel: 03 7958 7762 / 016 906 8600 Subang Jaya Showroom: Lot 839, Persiaran Subang, USJ 1 47600 Subang Jaya Tel: 03 8023 5535 / 012 259 6621

Ampang Showroom: Lot 1245, Jalan Ulu Klang (Jln Ampang/MRR2) Tel: 010 798 5333

Johor Bahru Showroom: No. 11, Jalan Rosmerah 1/2, Tmn Johor Jaya, 81100, JB. Tel: 012 6339011