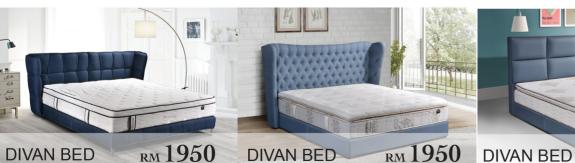

HIDDEN BED SAFE RM 1500

**UPGRADE EACH DRAWER ONLY** 

**UPGRADE TO** hydrauilic storagerm 299

**QUEEN ANTIONNI** RM 1399BED

DIRECT MANUFACTURER PRICE

KING LEGACY BED RM 1950

KING MAJESTIC BED RM 1950

L SHAPE SOFA