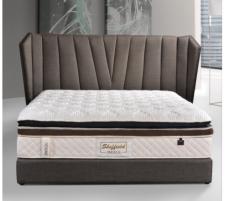

HIDDEN BED SAFE RM 1500

**UPGRADE EACH DRAWER ONLY** 

**UPGRADE TO** hydrauilic storagerm 299

**QUEEN ANTIONNI** RM 1399BED

DIRECT MANUFACTURER PRICE

KING LEGACY BED RM 1950

KING MAJESTIC BED RM 1950

L SHAPE SOFA