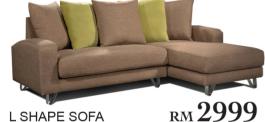

HIDDEN BED SAFE RM 1500

**UPGRADE EACH DRAWER ONLY** 

**UPGRADE TO** hydrauilic storagerm 299

**QUEEN ANTIONNI** RM 1399BED

DIRECT MANUFACTURER PRICE

KING LEGACY BED RM 1950

KING MAJESTIC BED RM 1950

L SHAPE SOFA